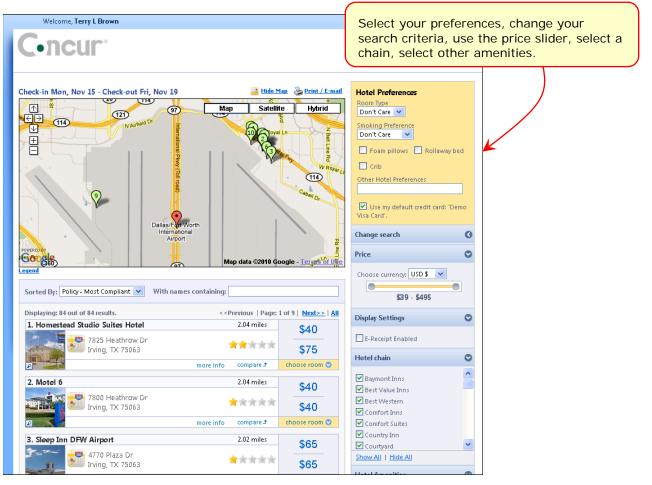

### Hotel search results

Concur Travel User Guide

Concur Travel User Guide

| Click <b>compare</b> . This property<br>"floats" to the top so it is easy to | Legend Compare List                                         | Map data ©2010 Go | ogle - Terses of Use |
|------------------------------------------------------------------------------|-------------------------------------------------------------|-------------------|----------------------|
| compare to other selected                                                    | 1. Homewood Suites by Hilton                                | 1.98 miles        | \$159                |
| properties.                                                                  | 7800 Dulles Dr<br>Irving, TX 75063                          | ***               | \$229                |
|                                                                              | more info                                                   | ) remove          | choose room 오        |
| 1. Homewood Suites by Hilton 1.98 nile                                       | Sorted By: Policy - Most Compliant V With names containing: |                   |                      |
| splaying: 84 out of 84 results.                                              | choose room 🛇<br>ge: 1 of 9   <u>Next&gt;&gt;   All</u>     |                   |                      |