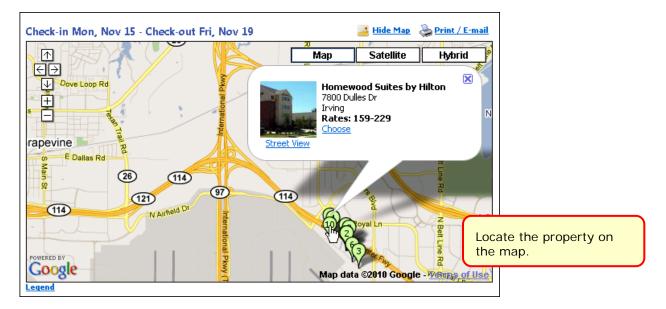

### Hotel search results

Concur Travel User Guide

Concur Travel User Guide

| Click <b>compare</b> . This property<br>"floats" to the top so it is easy to | Legend Compare List                                         | Map data ©2010 Go | ogle - Terses of Use |
|------------------------------------------------------------------------------|-------------------------------------------------------------|-------------------|----------------------|
| compare to other selected                                                    | 1. Homewood Suites by Hilton                                | 1.98 miles        | \$159                |
| properties.                                                                  | 7800 Dulles Dr<br>Irving, TX 75063                          | ***               | \$229                |
|                                                                              | more info                                                   | ) remove          | choose room 오        |
| 1. Homewood Suites by Hilton 1.98 nile                                       | Sorted By: Policy - Most Compliant V With names containing: |                   |                      |
| splaying: 84 out of 84 results.                                              | choose room 🛇<br>ge: 1 of 9   <u>Next&gt;&gt;   All</u>     |                   |                      |