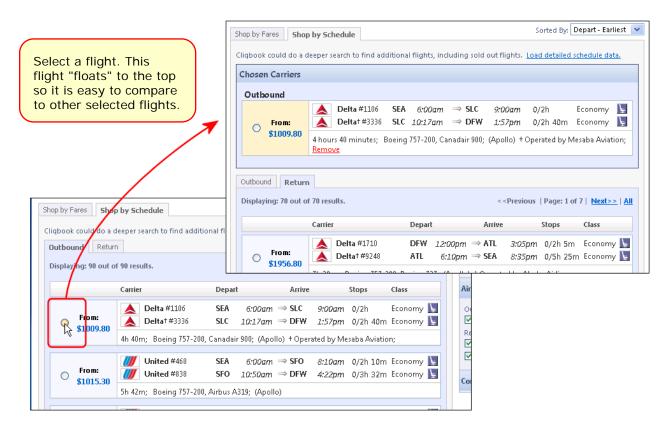

Use these tools on the Shop by Schedule tab.

| Shop by Fares                    | ihop by Schedule                                                                                     | Sorted By: Depart - Earliest 💌                                                                                                                                                             | 12:00 PM - 11:10 PM                                                                     |    |
|----------------------------------|------------------------------------------------------------------------------------------------------|--------------------------------------------------------------------------------------------------------------------------------------------------------------------------------------------|-----------------------------------------------------------------------------------------|----|
|                                  |                                                                                                      | tional flights, including sold out flights. Load detailed schedule data.                                                                                                                   | Display Settings                                                                        |    |
| Outbound Re<br>Displaying: 90 or |                                                                                                      | < <previous 1="" 9="" <u="" of="" page:=""  ="">Next&gt;&gt;   <u>All</u></previous>                                                                                                       | Hide Propeller Planes Depart/Return Same Airport Only                                   |    |
|                                  | Carrier                                                                                              | Depart Arrive Stops Class                                                                                                                                                                  | Airport Filters                                                                         |    |
| • From:<br>\$1009.8              |                                                                                                      | SEA 6:00am → SLC 9:00am 0/2h Economy SLC 10:17am → DFW 1:57pm 0/2h 40m Fonomy N<br>SLC 10:17am → DFW 1:57pm 0/2h 40m Fonomy N<br>10, Canadair 900; (Apollo) † Operated by Mesaba Aviation; | Outbound<br>SEA- Seattle, WA<br>Return<br>DFW- Dallas, TX<br>(depending on the airline) | ). |
| • From:<br>\$1015.3              | United #468                                                                                          | SEA 6:00am ⇒ SFO 8:10am 0/21/10m Economy 🐚<br>Seat Map - Windows Internet Explor                                                                                                           | rer                                                                                     |    |
| • From:<br>\$1111.5              | United #468                                                                                          | http://rqa3-cb.concurtech.net/t/Popup/popup_seatm  DELTA Delta Flight: 1106 Boeing 757-200                                                                                                 |                                                                                         |    |
| • From:<br>\$1006.3              | 00 American #8<br>American #2<br>6h 20m; Boeing 737                                                  | Seattle Tacoma Inti Arpt (SEA) - Salt Lake City Inti Arpt (SL<br>11/15/2010<br>Seat Selection:                                                                                             | LC) Available flights: DL 1106 SEA-SLC 💌                                                |    |
| • From:<br>\$1111.5              | United #468           US Airways #           US Airways #           6h 20m; Boeing 757               | F C C C C C C C C C C C C C C C C C C C                                                                                                                                                    |                                                                                         |    |
| O From:<br>\$1114.5              | Continental <sup>†</sup><br>US Airways <sup>‡</sup><br>US Airways <sup>‡</sup><br>6h 20m; Boeing 757 | Seat assignment is subject to change up until time of departure                                                                                                                            |                                                                                         |    |
| • From:<br>\$1111.5              | United #468<br>US Airways #<br>US Airways #                                                          | Available seat Scupied seat Preferential seat Exit r<br>Preferential seating is not generally available for discounted fares, o<br>levels of frequent fiver status.                        | or travelers without higher                                                             |    |
|                                  | 6h 26m; Boeing 757 Do                                                                                | one                                                                                                                                                                                        | 😜 Internet 🤹 🔹 🔍 100% 👻 🕖                                                               |    |
|                                  | Continental† #6                                                                                      | 632 SEA 6:00am → SFO 8:10am 0/2h 10m Economy 📗                                                                                                                                             |                                                                                         |    |