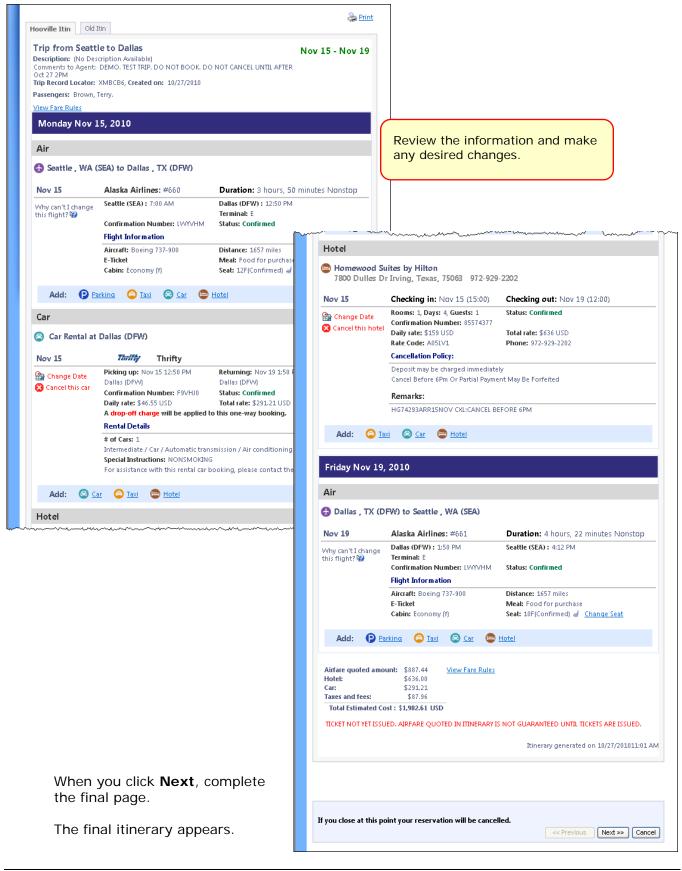

| 7800 Dulles Dr<br>Irving, TX 75063                          | ***               | \$229                |
|                                                                              | more info                                                   | ) remove          | choose room 오        |
| 1. Homewood Suites by Hilton 1.98 nile                                       | Sorted By: Policy - Most Compliant V With names containing: |                   |                      |
| splaying: 84 out of 84 results.                                              | choose room 🛇<br>ge: 1 of 9   <u>Next&gt;&gt;   All</u>     |                   |                      |





When ready, click **Reserve**. The wizard moves to the next step.

# Review the itinerary



Concur Travel User Guide

| тпр кесота с                        | ocator : XMBCB6                                                                                                                                                                                                                                                                                                                                |                                                                                                                                                                      |                                                                                                                     |