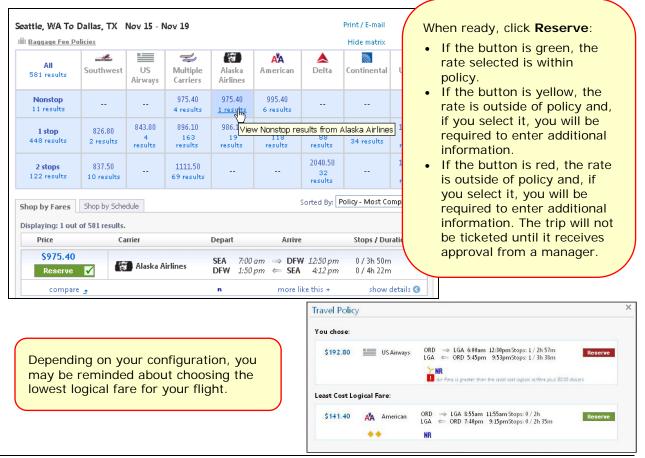

When ready, click **Reserve**. The wizard moves to the next step. In this case, we elected to reserve a hotel so the hotel search results appear next.

When ready, click **Reserve**. The wizard moves to the next step.