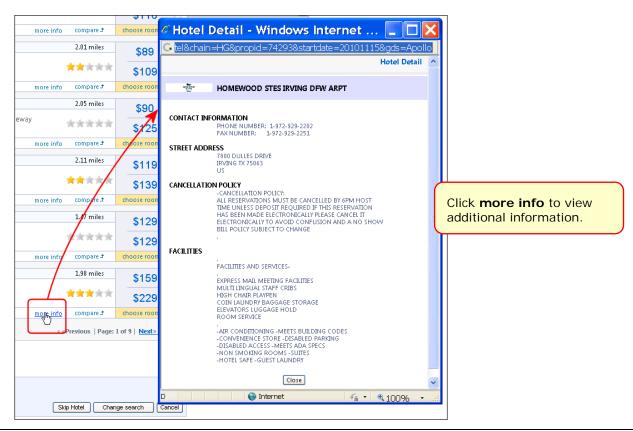

Concur Travel User Guide

|    | cking up the car at:<br>aturning on 11/19/2          | (DFW) on 11/15/2010 12:50 PM<br>2010 1:50 PM |              | Drint /            |                                                                         | <b>etail - Windows Internet Ex </b>                                                                                                                                                                                                                                                                                                                                           | pupt |
|----|------------------------------------------------------|----------------------------------------------|--------------|--------------------|-------------------------------------------------------------------------|-------------------------------------------------------------------------------------------------------------------------------------------------------------------------------------------------------------------------------------------------------------------------------------------------------------------------------------------------------------------------------|------|
|    | All<br>10 results                                    | Intermediate Car                             | Standard Car | Full-size Car      |                                                                         | Car Deta                                                                                                                                                                                                                                                                                                                                                                      | il 1 |
|    | E-Z                                                  | 41.41                                        | 50.50        |                    | Thrifty                                                                 | Thrifty car rental in DALLAS FT WORTH INTL Office Location: TERMINAL                                                                                                                                                                                                                                                                                                          |      |
|    | age from                                             | 46.55                                        | 49.75        |                    |                                                                         | Address:         3838 NORTHBOUND SERVICE RD           Phone:         877-283-0898 *SEE ARRV FOR AFTE                                                                                                                                                                                                                                                                          |      |
|    | Thrifty                                              | 46.55                                        | 49.75        |                    | 1                                                                       | Hours: MON-FRI 7AM-11PM, SAT-SUN 7AM-10PM                                                                                                                                                                                                                                                                                                                                     |      |
| -/ | ADVANTAGE                                            | 65.79                                        | 67.50        | 69.20              | /                                                                       |                                                                                                                                                                                                                                                                                                                                                                               |      |
|    | fielde:                                              | 85.49                                        |              |                    |                                                                         | QUIP RQSTS<br>CST - CHILD SEAT INFANT OR CHILD SEAT TODDLER                                                                                                                                                                                                                                                                                                                   |      |
| •  | nore info<br>onal info<br>\$41.41 per day<br>Reserve | Pick-up: Terminal: DFW                       | ma           | ere info           | HAN<br>48-7<br>STAI<br>FOR<br>NAV<br>LIMI<br>9.99<br>SKI<br>SON<br>PRIC | WAT                                                                                                                                                                                                                                                                                                                                                                           |      |
| 1  | Intermediate Car (4<br>\$46.55 per day<br>Reserve    | Unlimited miles<br>Pick-up: Terminal: DFW    | ma           | re info<br>7hriffy | ТАХЕ<br>* ST,<br>* CC<br>* CC<br>* FLI<br>* СА                          | IATE/LOCAL<br>ES FEES JUNCHARGES NOT INCLUDED IN BASE RENTAL RATE.<br>ATE RENTAL TAX - 10.0 FERCENT FER RENTAL.<br>DURTY RENTAL TAX - 5.0 FERCENT FER RENTAL.<br>DURTY RENTAL TAX - 5.0 FERCENT FER RENTAL.<br>EN LEUSISTATION FOR THE STATE OF THE STATE OF THE STATE<br>STATE LEUSISTATION CHARGE - USD - 4.00 FER DAY.<br>MICH TRANSFORTATION CARBER - USD - 2.00 FER DAY. |      |
|    |                                                      | 1                                            |              |                    |                                                                         | 'FEES' FOR DETAILS ON FREQUENT FLYER SURCHARGE AND                                                                                                                                                                                                                                                                                                                            |      |