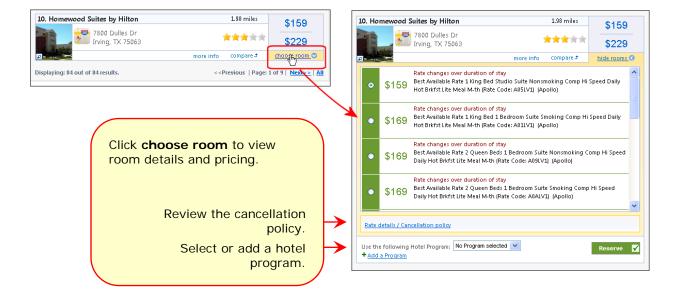

When ready, click **Reserve**. The wizard moves to the next step. In this case, we elected to reserve a hotel so the hotel search results appear next.