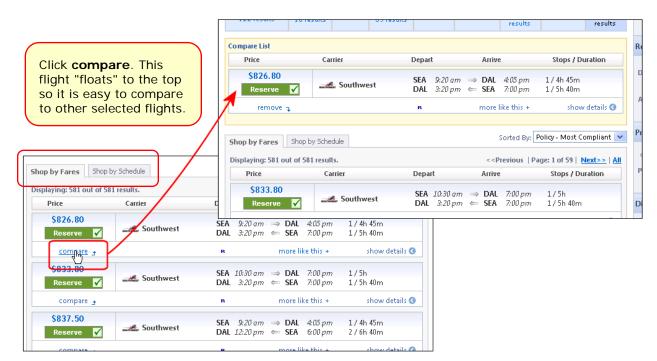

Use these tools on the Shop by Fares tab.

Concur Travel User Guide

| Shop by Fares Shop by Schedule                    |                                           | Sorted By:                                                                                                                                         | Policy - Most Compliant 💌                                           | Return               | c                                        |
|---------------------------------------------------|-------------------------------------------|----------------------------------------------------------------------------------------------------------------------------------------------------|---------------------------------------------------------------------|----------------------|------------------------------------------|
| Displaying: 581 out of 581 results. Price Carrier | Depart                                    | < <previous p<="" th=""  =""><th>age: 1 of 59   <u>Next&gt;&gt;</u>   <u>All</u><br/>Stops / Duration</th><th>Depart [</th><th>• •</th></previous> | age: 1 of 59   <u>Next&gt;&gt;</u>   <u>All</u><br>Stops / Duration | Depart [             | • •                                      |
| \$826.80<br>Reserve 🗹 Southwest                   | SEA 9:20 am                               | ⇒ DAL 4:05 pm<br>← SEA 7:00 pm                                                                                                                     | 1 / 4h 45m<br>1 / 5h 40m                                            | Arrive               | 12:00 PM - 5:55 PM<br>2:35 PM - 12:45 AM |
| compare 🕁                                         | в                                         | <u>more like this +</u>                                                                                                                            | More Like this                                                      |                      | Close                                    |
| S833.80<br>Reserve                                | <b>SEA</b> 10:30 am<br><b>DAL</b> 3:20 pm |                                                                                                                                                    | 1 / 5 <mark>Outbound flight:</mark><br>1 / 5 <u>Return flight:</u>  | count: 4<br>count: 3 |                                          |
| Click more like this<br>see similar flights.      | to                                        | more like this +                                                                                                                                   | show details 🧿                                                      |                      | \$826.80 - \$2208.50                     |