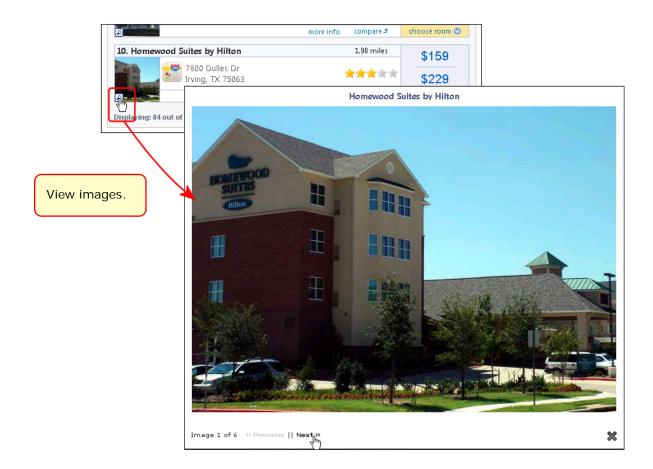

#### Rental car search results

|                                                              | Welcome, <b>Terry L</b>                             |                                                  |              |                                        |                                                                                                                 |
|--------------------------------------------------------------|-----------------------------------------------------|--------------------------------------------------|--------------|----------------------------------------|-----------------------------------------------------------------------------------------------------------------|
|                                                              | C•ncur                                              | <b>8</b> 8                                       |              |                                        |                                                                                                                 |
|                                                              | Picking up the car at: (D<br>Returning on 11/19/201 | FW) on 11/15/2010 12:50 PM<br>LO 1:50 PM         |              | 🌦 <u>Print / E-mail</u><br>Hide matrix | Car booking options<br>In-car GPS system Ski rack<br>Other Car Preferences:<br>Use the following Car Program: V |
|                                                              | All<br>10 results                                   | Intermediate Car                                 | Standard Car | Full-size Car                          | <ul> <li>+ Add car Mileage Program</li> <li>✓ Use my default credit card: 'Demo</li> </ul>                      |
| 7                                                            | E-Z                                                 | 41.41                                            | 50.50        |                                        | Visa Card'.                                                                                                     |
|                                                              | catum.                                              | 46.55                                            | 49.75        |                                        | Change Car Search                                                                                               |
|                                                              | Thrifty                                             | 46.55                                            | 49.75        |                                        | Pick-up date                                                                                                    |
|                                                              | ADVANTAGE                                           | 65.79                                            | 67.50        | 69.20                                  | 11/15/2010 12:50 PM 💙                                                                                           |
|                                                              | fister .                                            | 85.49                                            |              |                                        | 11/19/2010 1:50 PM 💌                                                                                            |
|                                                              | Displaying: 10 out of 10 re                         | sults.                                           |              |                                        | Pick-up car at<br>Airport Terminal      Off-Airport                                                             |
|                                                              | Sorted By: Policy - Most                            |                                                  |              |                                        | Please enter an airport.                                                                                        |
|                                                              |                                                     |                                                  |              |                                        | DFW - Dallas Ft Worth Intl - Dallas, TX                                                                         |
|                                                              | Intermediate Car (Apo                               | Unlimited miles                                  | mol          | re info                                | <ul> <li>Return car to another location</li> <li>More Search Options</li> </ul>                                 |
|                                                              | \$41.41 per day                                     | Pick-up: Terminal: DFW<br>Automatic transmission |              |                                        | Search                                                                                                          |
|                                                              | Reserve 🖌                                           | Total cost \$264.55*                             |              |                                        | Car Display Filters 📀                                                                                           |
|                                                              | Internedicto Con / One                              |                                                  |              | re info <b>7hritty</b>                 | Choose currency: USD \$                                                                                         |
|                                                              | Intermediate Car (Apo                               | Unlimited miles                                  | mo           | re info                                | Unlimited miles                                                                                                 |
|                                                              | \$46.55 per day<br>Reserve 🖌                        | Pick-up: Terminal: DFW<br>Automatic transmission |              |                                        | Air conditioning                                                                                                |
|                                                              | Keselve ¥                                           | Total cost \$291.21*                             |              |                                        | Car Transmission                                                                                                |
|                                                              | Intermediate Car (Apo                               | 0  0)                                            | mai          | re info                                | Automatic Manual                                                                                                |
|                                                              |                                                     | Unlimited miles                                  |              |                                        |                                                                                                                 |
|                                                              |                                                     | Pick-un: Terminal: DE\W                          |              |                                        |                                                                                                                 |
| F                                                            | ilter by vendor                                     | and/or car size.                                 | bo           | ooking options (li                     | h criteria, select other<br>ke GPS or ski rack) and                                                             |
| Intermediate Ca                                              | 46.55                                               | 49.75                                            | fil 1        | ters, use or add a                     | a mileage program.                                                                                              |
| Adults: 4<br>Large bags: 1<br>Stad Bags: 2<br>St4055 per day |                                                     | 69.20<br>                                        | View imag    | es.                                    |                                                                                                                 |