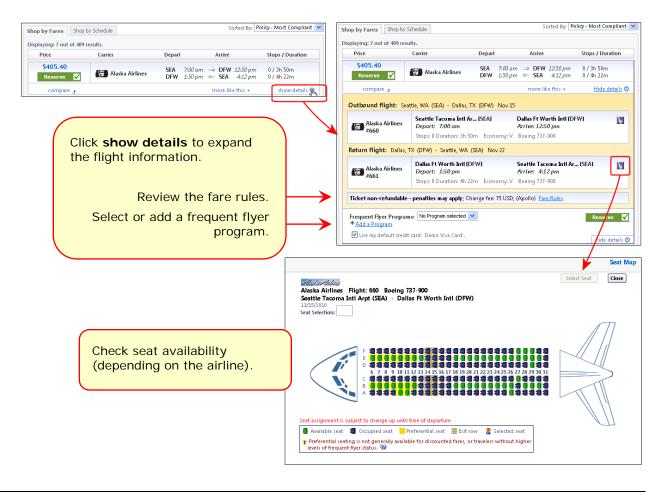

Use these tools on the Shop by Schedule tab.

| Shop by Fares                    | ihop by Schedule                                                                                     | Sorted By: Depart - Earliest 💌                                                                                                                                                             | 12:00 PM - 11:10 PM                                                                     |    |
|----------------------------------|------------------------------------------------------------------------------------------------------|--------------------------------------------------------------------------------------------------------------------------------------------------------------------------------------------|-----------------------------------------------------------------------------------------|----|
|                                  |                                                                                                      | tional flights, including sold out flights. Load detailed schedule data.                                                                                                                   | Display Settings                                                                        |    |
| Outbound Re<br>Displaying: 90 or |                                                                                                      | < <previous 1="" 9="" <u="" of="" page:=""  ="">Next&gt;&gt;   <u>All</u></previous>                                                                                                       | Hide Propeller Planes Depart/Return Same Airport Only                                   |    |
|                                  | Carrier                                                                                              | Depart Arrive Stops Class                                                                                                                                                                  | Airport Filters                                                                         |    |
| • From:<br>\$1009.8              |                                                                                                      | SEA 6:00am → SLC 9:00am 0/2h Economy SLC 10:17am → DFW 1:57pm 0/2h 40m Fonomy N<br>SLC 10:17am → DFW 1:57pm 0/2h 40m Fonomy N<br>10, Canadair 900; (Apollo) † Operated by Mesaba Aviation; | Outbound<br>SEA- Seattle, WA<br>Return<br>DFW- Dallas, TX<br>(depending on the airline) | ). |
| • From:<br>\$1015.3              | United #468                                                                                          | SEA 6:00am ⇒ SFO 8:10am 0/21/10m Economy 🐚<br>Seat Map - Windows Internet Explor                                                                                                           | rer                                                                                     |    |
| • From:<br>\$1111.5              | United #468                                                                                          | http://rqa3-cb.concurtech.net/t/Popup/popup_seatm  DELTA Delta Flight: 1106 Boeing 757-200                                                                                                 |                                                                                         |    |
| • From:<br>\$1006.3              | 00 American #8<br>American #2<br>6h 20m; Boeing 737                                                  | Seattle Tacoma Inti Arpt (SEA) - Salt Lake City Inti Arpt (SL<br>11/15/2010<br>Seat Selection:                                                                                             | LC) Available flights: DL 1106 SEA-SLC 💌                                                |    |
| • From:<br>\$1111.5              | United #468           US Airways #           US Airways #           6h 20m; Boeing 757               | F C C C C C C C C C C C C C C C C C C C                                                                                                                                                    |                                                                                         |    |
| O From:<br>\$1114.5              | Continental <sup>†</sup><br>US Airways <sup>‡</sup><br>US Airways <sup>‡</sup><br>6h 20m; Boeing 757 | Seat assignment is subject to change up until time of departure                                                                                                                            |                                                                                         |    |
| • From:<br>\$1111.5              | United #468<br>US Airways #<br>US Airways #                                                          | Available seat Scupied seat Preferential seat Exit r<br>Preferential seating is not generally available for discounted fares, o<br>levels of frequent fiver status.                        | or travelers without higher                                                             |    |
|                                  | 6h 26m; Boeing 757 Do                                                                                | one                                                                                                                                                                                        | 😜 Internet 🤹 🔹 🔍 100% 👻 🕖                                                               |    |
|                                  | Continental† #6                                                                                      | 632 SEA 6:00am → SFO 8:10am 0/2h 10m Economy 📗                                                                                                                                             |                                                                                         |    |