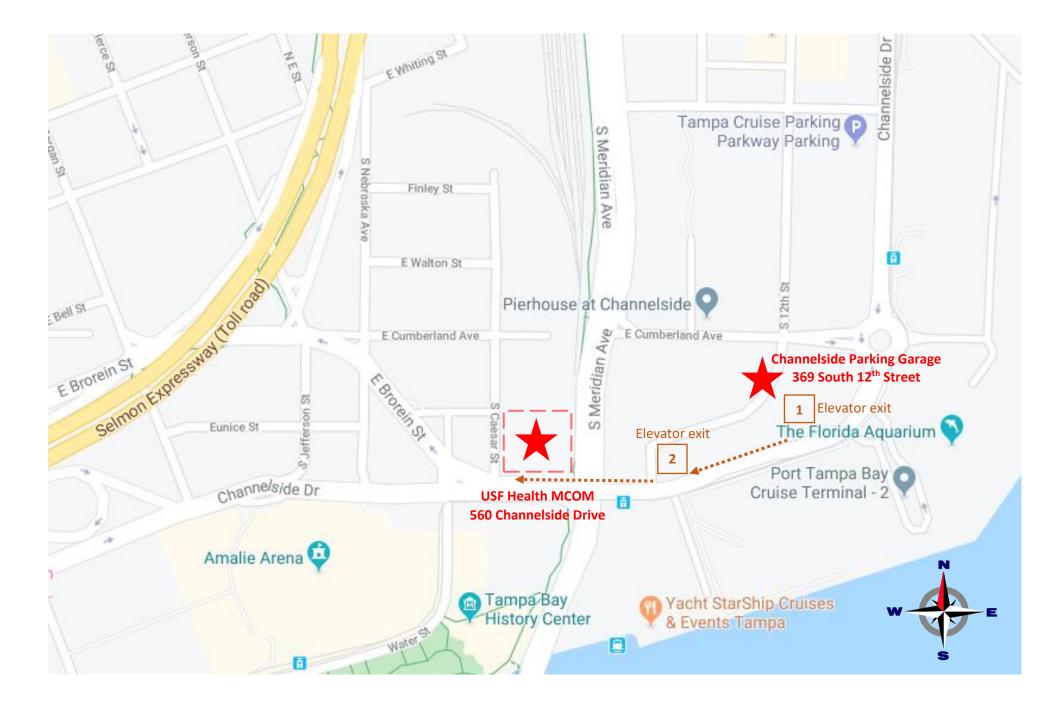

## <u>Channelside Parking Garage</u> 369 South 12<sup>th</sup> Street Tampa, FL 33602

## USF Health MCOM 560 Channelside Drive Tampa, FL 33602

- If you are driving your own vehicle, please arrive directly to the Channelside Parking Garage by entering the following address in your GPS: 369 South 12th Street Tampa, FL 33602.
- When you arrive at the garage you will need to pull a ticket at the entry gate. DO NOT throw away your parking ticket, bring this ticket with you to MCOM for validation. Lost tickets are subject to a lost ticket fee of \$15.
- After parking your vehicle, take the elevator to the first floor and head west on Channelside Dr. toward South Meridian Ave. (the MCOM building will be on the right). The walk from the parking garage to MCOM is about 5 minutes (.2 miles).
  - Elevator exit 1: If you exit the elevator directly in front of the Florida Aquarium and the Cruise Terminal 2 make a right onto Channelside drive.
  - Elevator exit 2: If you exit the elevator and see the MCOM building straight ahead (picture above) continue straight on Channelside drive.
- Check-in will be on the first floor of the Morsani College of Medicine (located on the corner of Channelside Dr. and S. Meridian Ave).
- A member of our staff will be there to greet you and provide you with further instructions regarding parking.
- At the end of the day when exiting the parking garage, insert your validated ticket at the gate to exit the garage.