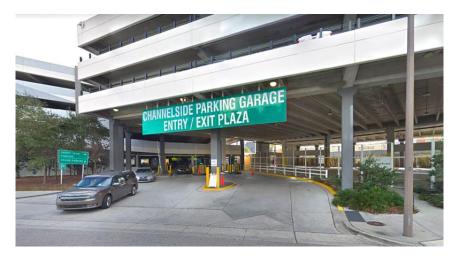

## <u>Channelside Parking Garage</u> 369 South 12<sup>th</sup> Street Tampa, FL 33602

## USF Health MCOM 560 Channelside Drive Tampa, FL 33602

- If you are driving your own vehicle, please arrive directly to the Channelside Parking Garage by entering the following address in your GPS: 369 South 12th Street Tampa, FL 33602.
- When you arrive at the garage you will need to pull a ticket at the entry gate. DO NOT throw away your parking ticket, bring this ticket with you to MCOM for validation. Lost tickets are subject to a lost ticket fee of \$15.
- After parking your vehicle, take the elevator to the first floor and head west on Channelside Dr. toward South Meridian Ave. (the MCOM building will be on the right). The walk from the parking garage to MCOM is about 5 minutes (.2 miles).
  - Elevator exit 1: If you exit the elevator directly in front of the Florida Aquarium and the Cruise Terminal 2 make a right onto Channelside drive.
  - Elevator exit 2: If you exit the elevator and see the MCOM building straight ahead (picture above) continue straight on Channelside drive.
- Check-in will be on the first floor of the Morsani College of Medicine (located on the corner of Channelside Dr. and S. Meridian Ave).
- A member of our staff will be there to greet you and provide you with further instructions regarding parking.
- At the end of the day when exiting the parking garage, insert your validated ticket at the gate to exit the garage.