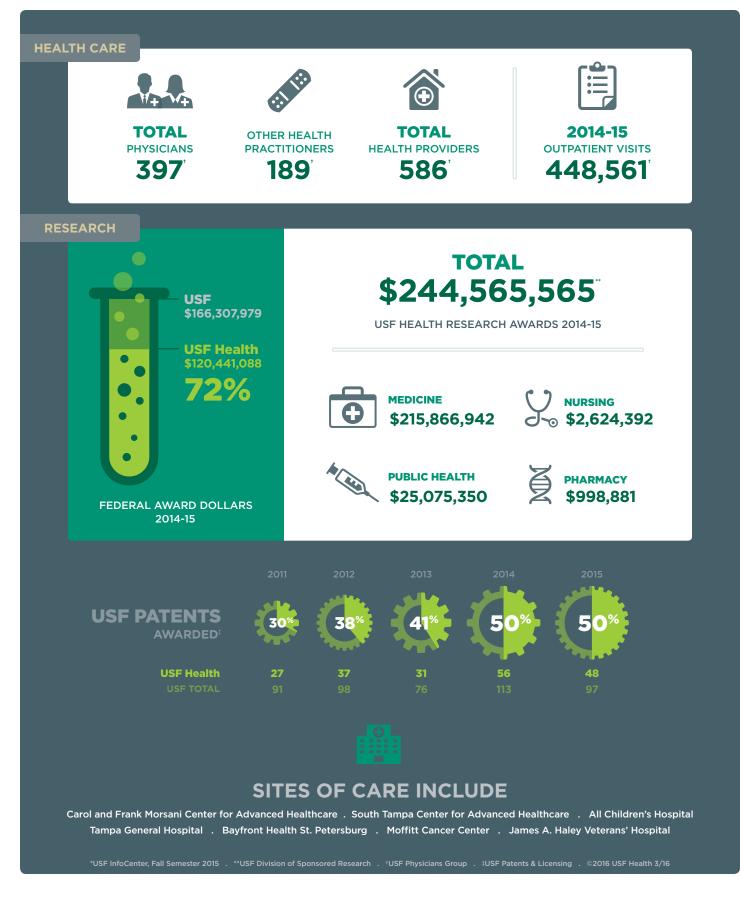

br>BS progr | BS<br>1,562<br>6,681<br>ams:<br>75 |                                               | PhD<br>28 <sup>°</sup><br>86<br>\$ea<br>12 | DNP<br>129 <sup>°</sup><br>78<br>ts available: |
| College of Pharmacy<br>DEAN<br>Kevin Sneed, PharmD         |                                                   |                                    |                                               |                                            | 813.974.5699                                   |
| FACULTY<br>55                                              | As                                                | harmD<br>TUDENTS<br>350            | Ă                                             | Pharm<br>ALUN<br>49                        |                                                |



health.usf.edu





health.usf.edu