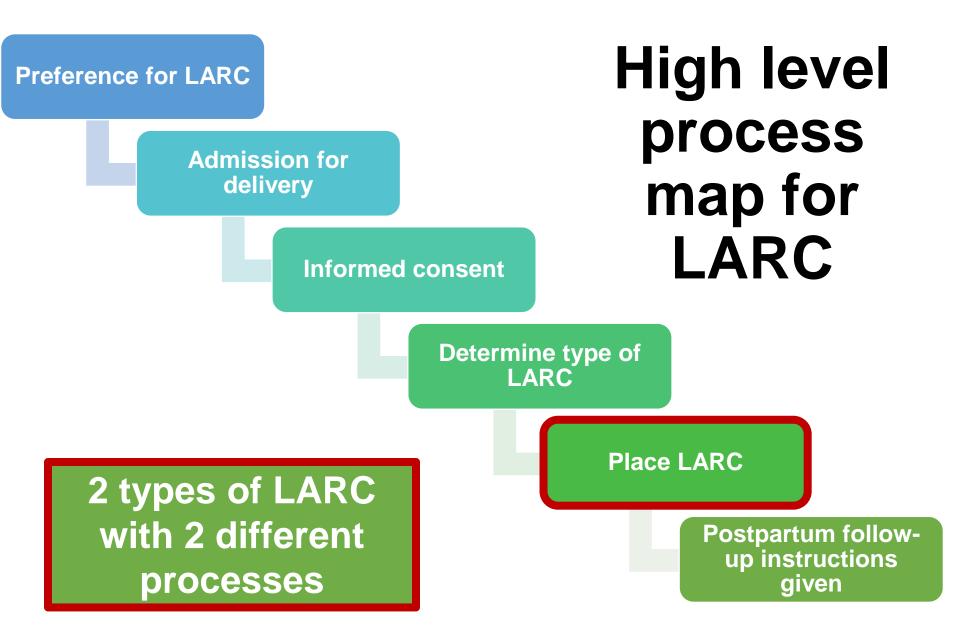

# What steps get a woman from start to stop?

Provider gives patient follow-up instructions

#### Access LARC - Placement of IUD

V1. 5/2018

#### Access LARC - Placement of Implant

V1. 5/2018