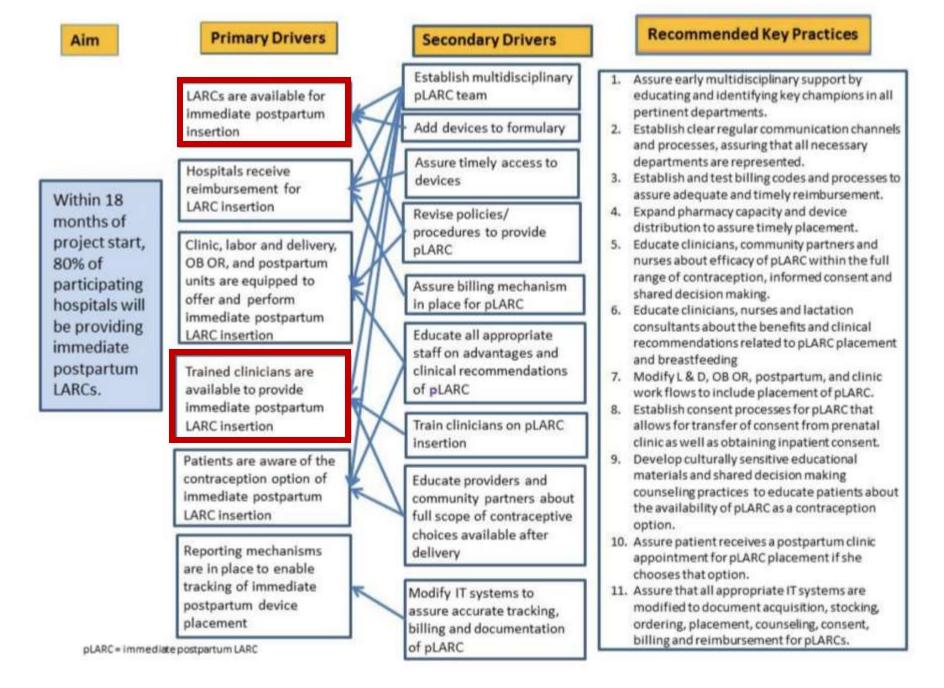

# **Determining interventions**

and ideas

A key driver diagram is intended to assist in identifying factors that impact outcomes, and in prioritizing actions and strategies to be undertaken to improve outcomes.

#### What key driver does this change impact?

Trained clinicians are available to provide immediate postpartum LARC insertion

A key driver diagram is intended to assist in identifying factors that impact outcomes, and in prioritizing actions and strategies to be undertaken to improve outcomes.

#### What key driver does this change impact?

Clinic, Labor and delivery, OB OR, and postpartum units are equipped to offer and perform immediate postpartum LARC insertion