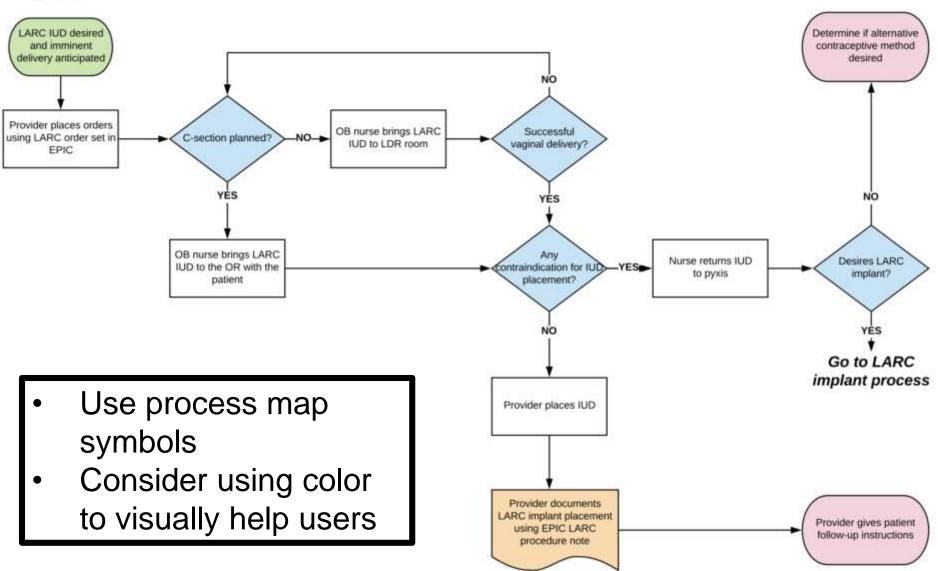

#### Access LARC - Placement of Implant

V1. 5/2018

# What is a process flow map?

AKA, Flowcharts, Flow maps, Flow diagrams, Algorithms

- Tool in your toolbox
- Easy-to-understand visual model of a process
- Sequence of steps to get from "A" → "B"

# Why use a process flow map?

- Clarify current state
  - Basis for discussion
  - Standardize a process
  - Identify key stakeholders
  - Depict roles & responsibilities
- Communicate a process
  - Clarify process for team & others
- Analyze a process
  - Opportunities, inefficiencies, bottlenecks

### **Process map symbols**

# Types of process maps

 Supplier-Process-Input-Output-Customer (SIPOC)

### High-level

 Brief overview only highlighting major events

### Detailed

- Includes every step in a process including decision points, feedback loops, delays, etc.
- Swim lane or cross-functional
  - Shows multiple roles across stages of process

# Analyzing your process map

### Look for potential areas for improvement

- Bottlenecks & delays
- Rework due to errors
- Role ambiguity
- Duplicated efforts
- Unnecessary steps
- Sources of waste
- Variation
- Hand-offs