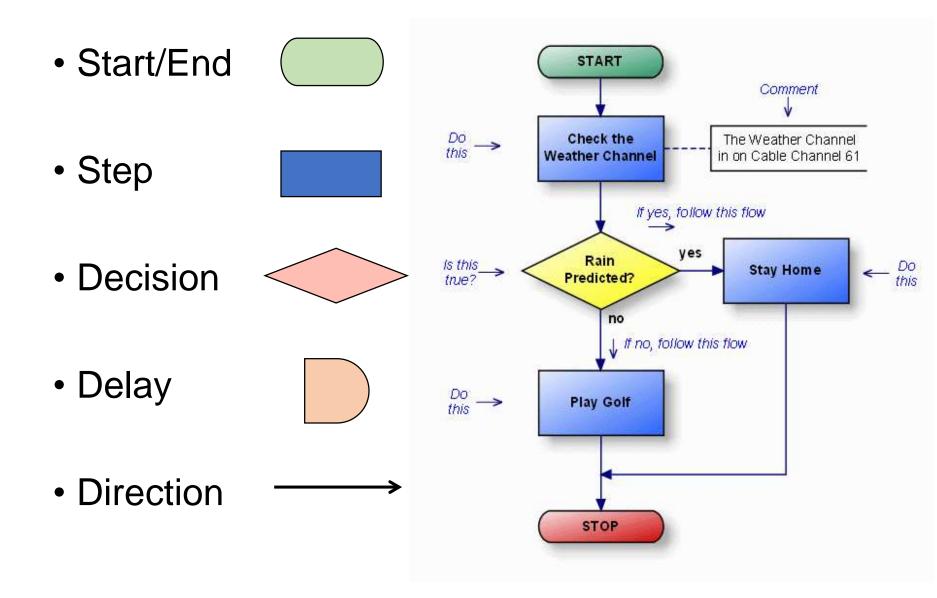

t* 

Minimize resistance at implementation



A key driver diagram is intended to assist in identifying factors that impact outcomes, and in prioritizing actions and strategies to be undertaken to improve outcomes.

# Mapping a process & identifying stakeholders



# What is a process flow map?

AKA, Flowcharts, Flow maps, Flow diagrams, Algorithms

- Tool in your toolbox
- Easy-to-understand visual model of a process
- Sequence of steps to get from "A" → "B"



# Why use a process flow map?



- Clarify current state
  - Basis for discussion
  - Standardize a process
  - Identify key stakeholders
  - Depict roles & responsibilities
- Communicate a process
  - Clarify process for team & others
- Analyze a process
  - Opportunities, inefficiencies, bottlenecks

### **Process map symbols**



# Types of process maps

 Supplier-Process-Input-Output-Customer (SIPOC)



### High-level

 Brief overview only highlighting major events

### Detailed

- Includes every step in a process including decision points, feedback loops, delays, etc.
- Swim lane or cross-functional
  - Shows multiple roles across stages of process



# Analyzing your process map

### Look for potential areas for improvement

- Bottlenecks & delays
- Rework due to errors
- Role ambiguity
- Duplicated efforts
- Unnecessary steps
- Sources of waste
- Variation
- Hand-offs



# **Useful tips**

- All key stakeholders should be represented
- There is no "one right type" of process flow map
- Keep it simple & readable
  - Provide just enough level of detail
  - Complex process  $\rightarrow$  break into sub-processe