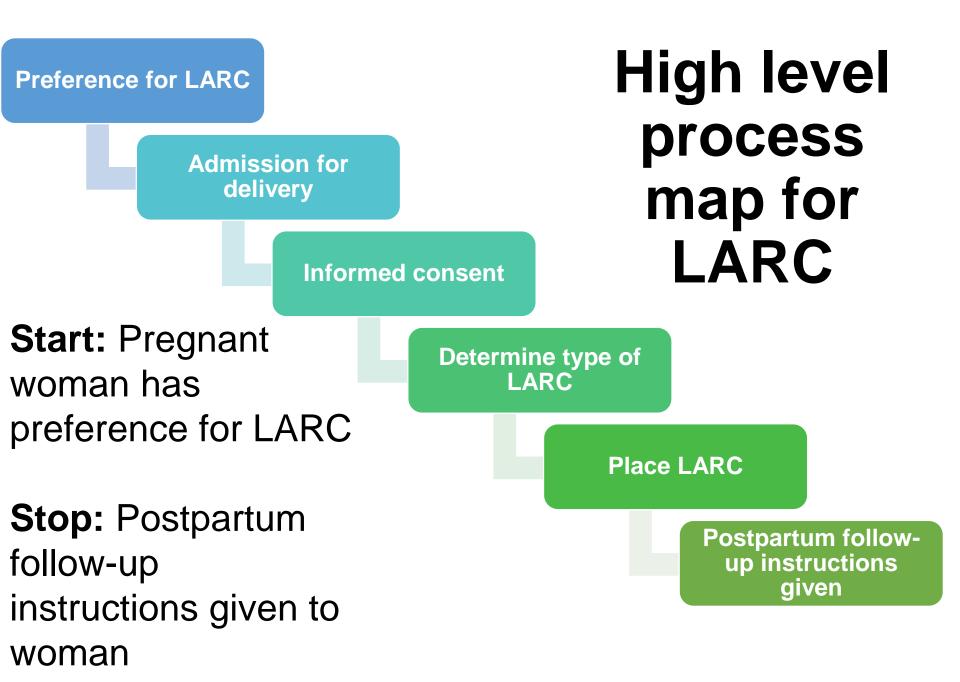

# What steps get a woman from start to stop?

Provider gives patient follow-up instructions