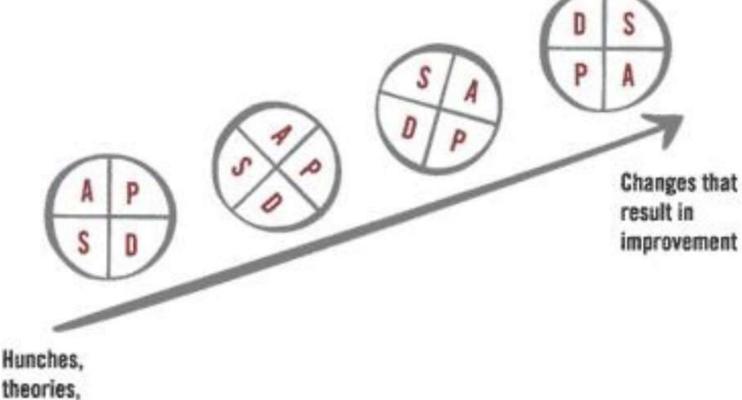

# What is a PDSA cycle?

- Useful tool for developing & documenting tests of change to improve
- AKA PDCA, Deming Cycle, Shewart Cycle
- P Plan a test
- D Do a test
- S Study & learn
   from test results
   A Act on results

# When are we ready for a PDSA cycle?

Team formed
Questions answered
Aim established?
Measures developed?
Generated ideas for tests of change?

We are ready for a PDSA cycle to test our ideas

# **Reasons to test changes**

Learn whether change will result in improvement

**Predict** the amount of improvement possible

Evaluate the proposed change work in a *practice environment* 

Minimize resistance at implementation