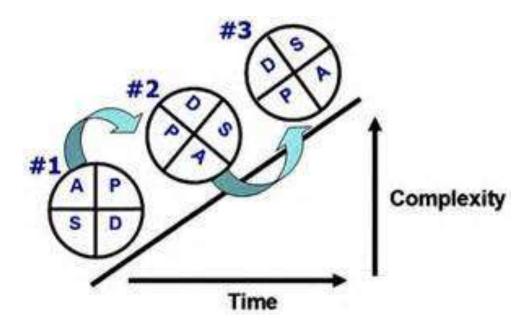

# **Reasons to test changes**

Learn whether change will result in improvement

**Predict** the amount of improvement possible

Evaluate the proposed change work in a *practice environment* 

Minimize resistance at implementation