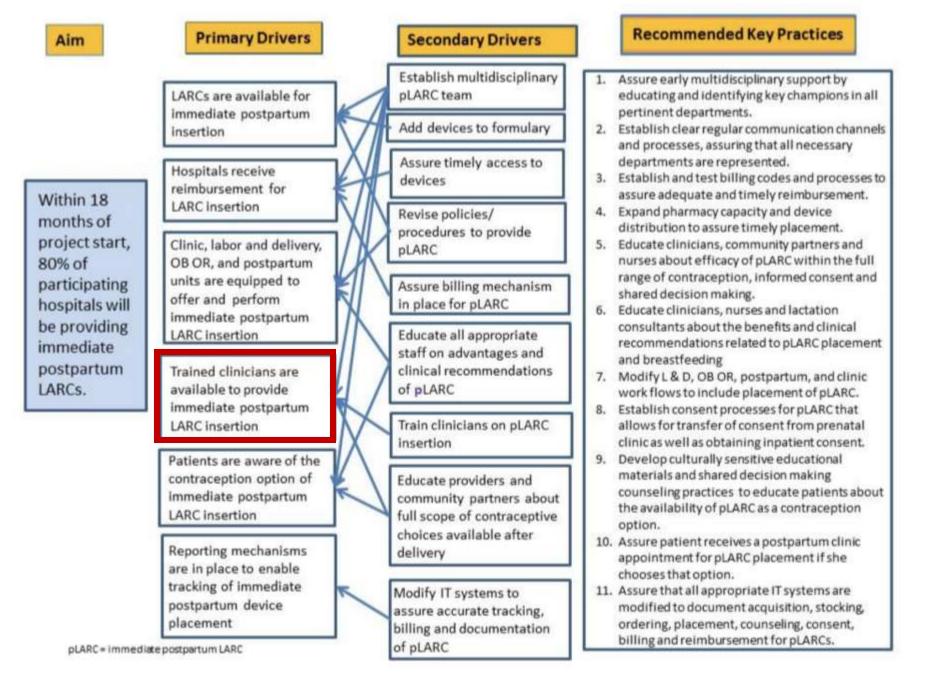

# **Determining interventions**

and ideas

A key driver diagram is intended to assist in identifying factors that impact outcomes, and in prioritizing actions and strategies to be undertaken to improve outcomes.

#### What key driver does this change impact?

Trained clinicians are available to provide immediate postpartum LARC insertion

#### What key driver does this change impact?

Clinic, Labor and delivery, OB OR, and postpartum units are equipped to offer and perform immediate postpartum LARC insertion