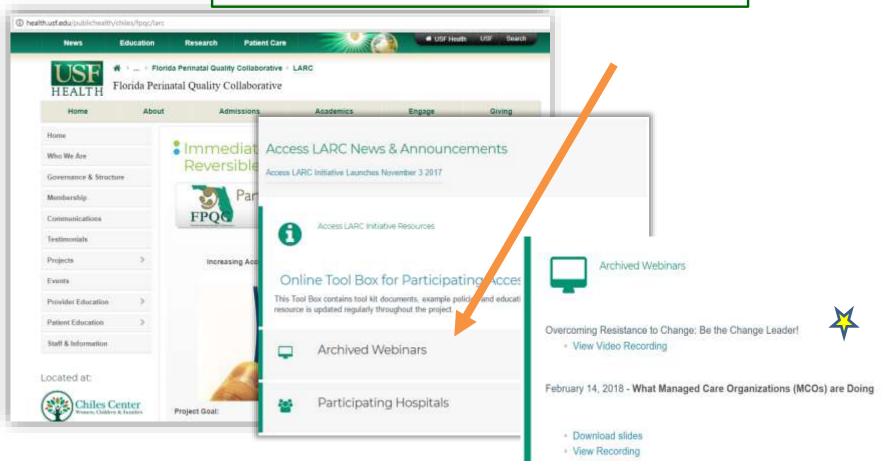

## **Project Resources Website**

health.usf.edu/publichealth/chiles/fpqc/larc OR

**FPQC.org**  $\rightarrow$  **Current Projects**  $\rightarrow$  **Access LARC** 

8

Partnering to Improve Health Care Quality for Mothers and Babies

## **Project Resources Website**

#### health.usf.edu/publichealth/chiles/fpqc/larc/toolbox