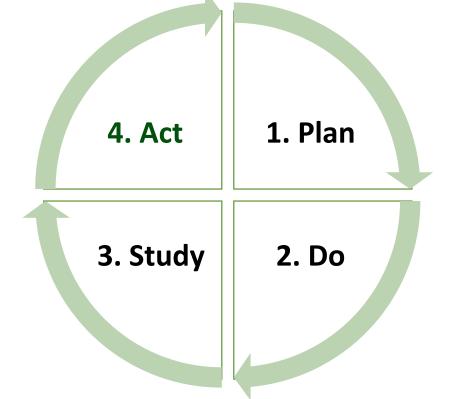

# What is a PDSA cycle?

- Useful tool for developing & documenting tests of change to improve
- AKA PDCA, Deming Cycle, Shewart Cycle
- P Plan a test
- D Do a test
- S Study & learn
   from test results
   A Act on results