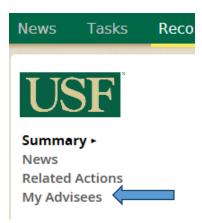

# **How to locate My Advisee List**

From your profile page your "My Advisee" list can be found on the right menu.