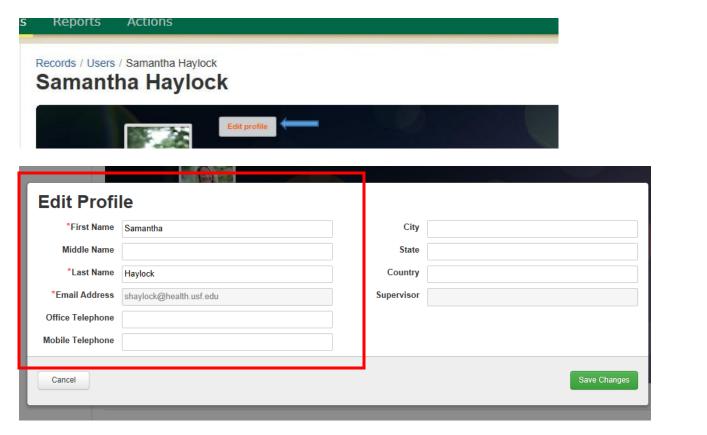

## **How to locate your Profile Page**

Click on your name in the upper right corner and select "Profile".

## How to change your display name

On your profile page click "Edit Profile".