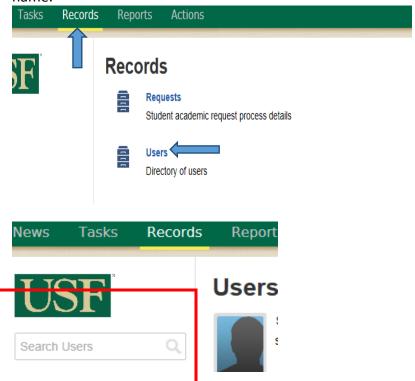

## **How to locate Student Records**

A student can be located by going to "Records", "Users". Search for the student by first or last name.

Click on students name to access "Student Information" and "Student Projects".