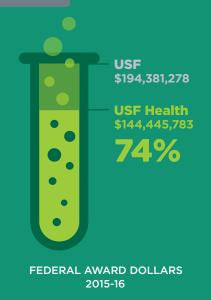

#### RESEARCH

**TOTAL** \$300,959,301

**USF HEALTH RESEARCH AWARDS 2015-16** 

**MEDICINE** \$271,459,618

NURSING \$4,603,491

**PUBLIC HEALTH** \$23,030,377

\$1,865,815

**USF PATENTS AWARDED**<sup>‡</sup>